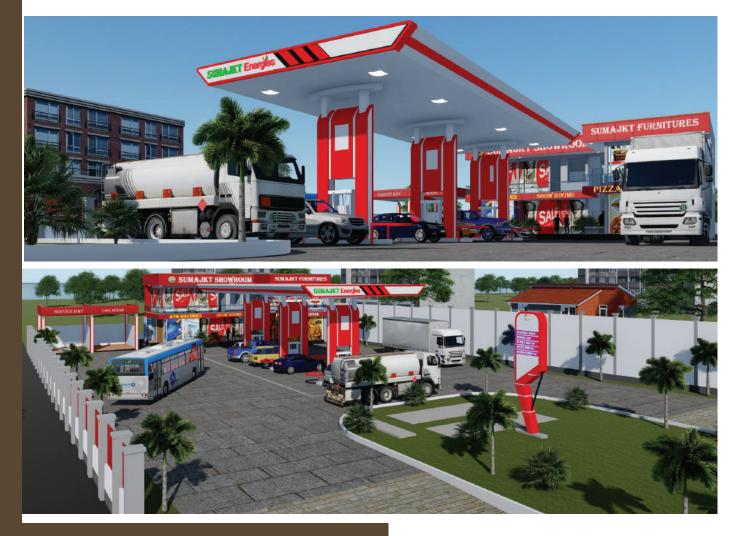

## SUMAJKT ENERGIES

Proposed Design and Build of Filling Station at Sumajkt Energies, Mlalakua Area

COMPLETED PROJECTS