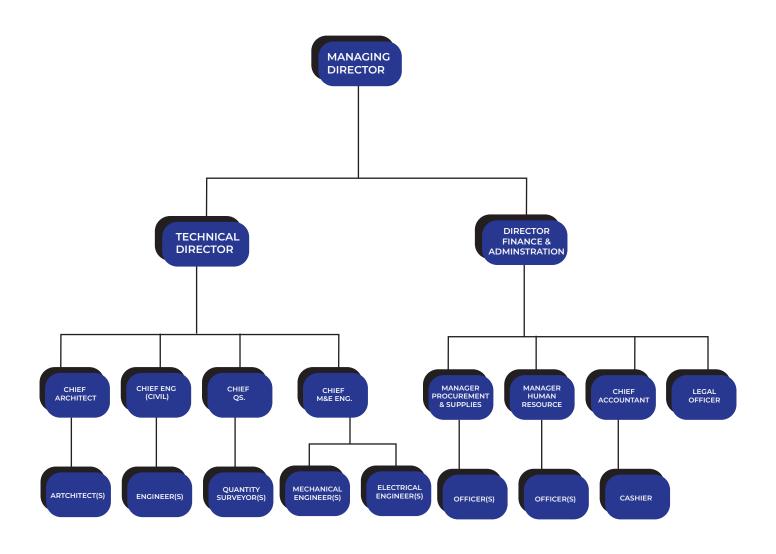

rvices, • Quantity Surveyor.

FRONT ELEVATION

#### **Roles & Responsibility**

Advise on architectural aspects of projects and supervise all building-related projects to ensure quality management and adherence to standards

- Implement building contracts as per defined norms and specifications to fulfil contractual obligations
- Coordinate involvement of other project members such as architects, quantity surveyors and engineers
- Evaluate cost estimates in relation to proposed budgets and advise the organization accordingly
- Recommend appropriate procurement methods for government institutions based on location, scope, resources, time and budget
- Assist with training and capacity building of interns such as graduate architects, engineers and quantity surveyors

#### ORGANIZATION CHART





## SUMAJKT ENERGIES

Proposed Design and Build of Filling Station at Sumajkt Energies, Mlalakua Area



COMPLETED PROJECTS



### **MWEKA HOSTEL**

Proposed Design And Construction Of Students Hostel To Be Built At College Of African Wildlife Manangement Mweka



# **COMPLETED PROJECTS**



#### **MZUMBE HOSTEL**

Proposed design and build Mzumbe students' hostel





## **BANDARINI SACCOS**

Proposed Design and Construction of Office Building On Plot No. 83 and 85 Block T in Temeke Municipality Dar-es salaam



# **COMPLETED PROJECTS**





## MERERANI

Proposed Construction of Mineral Bulding Office to be Built at Mererani, Simanjiro Manyara Region



# COMPLETED PROJECTS



## TIRDO

Proposed design and build of completion and furnishing of tirdo adminstration block





## **TSC OF