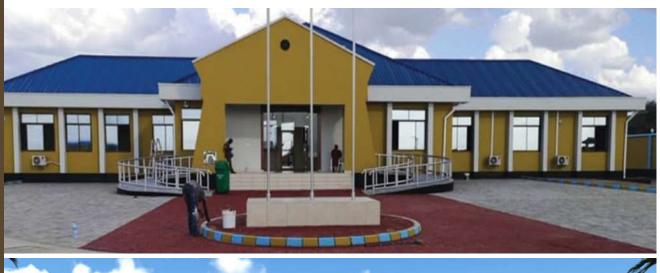

## MERERANI

Proposed Construction of Mineral Bulding Office to be Built at Mererani, Simanjiro Manyara Region