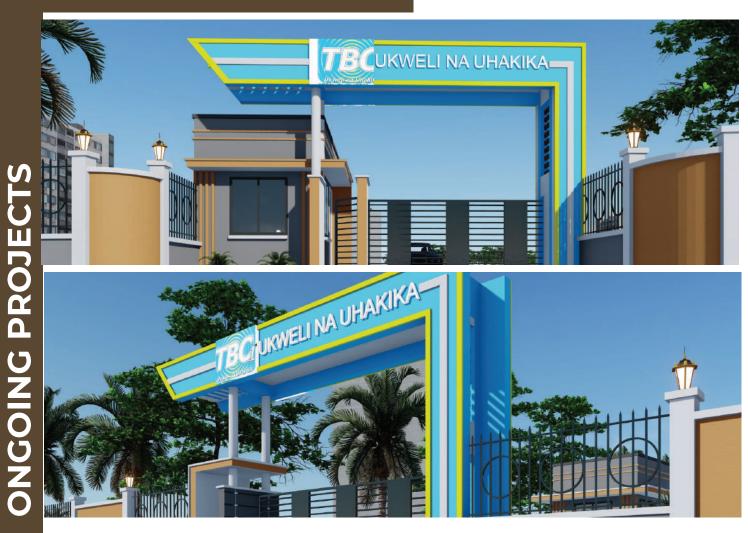

## TBC

Proposed design and build fence wall to be built at TBC vikonje area in Dodoma.