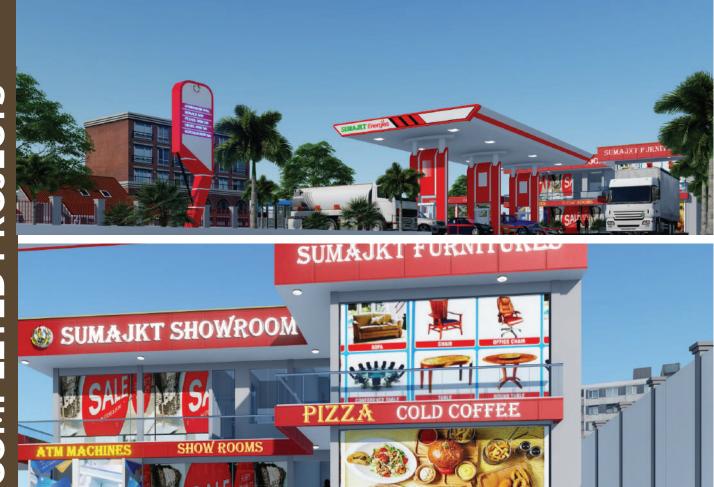

## SUMAJKT ENERGIES

Proposed Design and Build of Filling Station at Sumajkt Energies, Mlalakua Area

COMPLETED PROJECTS