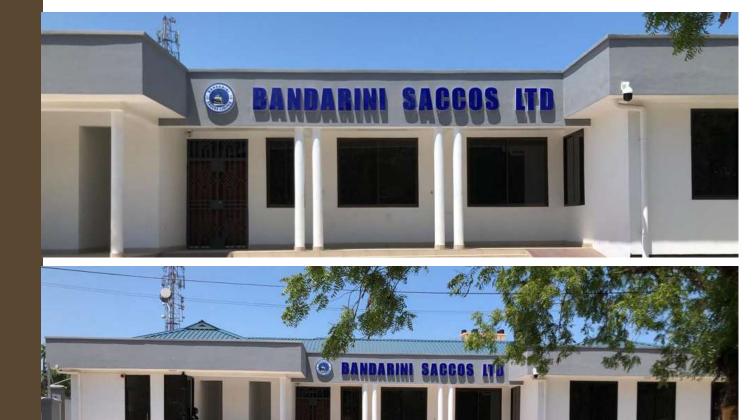

## **BANDARINI SACCOS**

Proposed Design and Construction of Office Building On Plot No. 83 and 85 Block T in Temeke Municipality Dar-es salaam