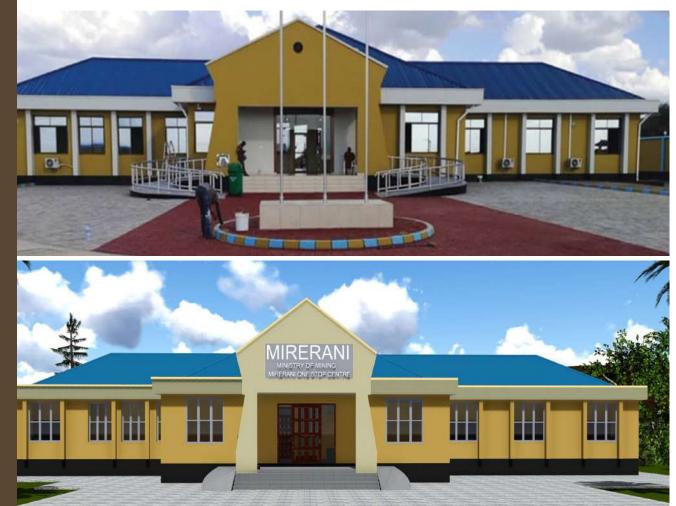

## MERERANI

Proposed Construction of Mineral Bulding Office to be Built at Mererani, Simanjiro Manyara Region