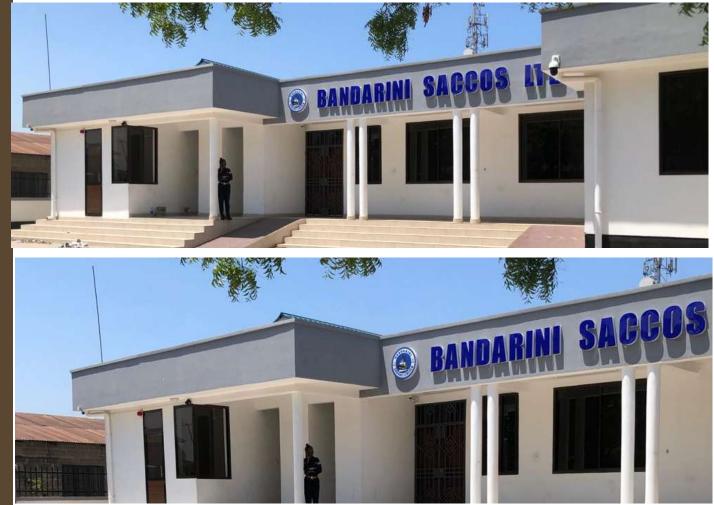

## **BANDARINI SACCOS**

Proposed Design and Construction of Office Building On Plot No. 83 and 85 Block T in Temeke Municipality Dar-es salaam