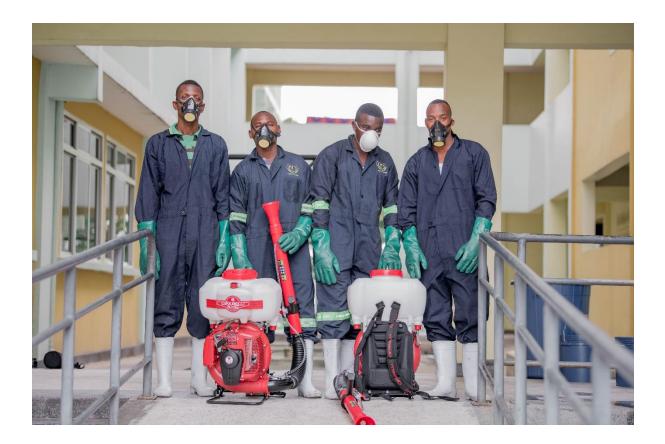

# **Fumigation and Pest Control**

SUMAJKT Cleaning and Fumigation Company Limited offers guaranteed fumigation and pest control solutions to types of customers nationwide. The most effective method used for controlling pests is fumigation. Our fumigation and pest control services are highly effective in exterminating and getting rid of rodents, mosquitos, bedbugs, termites and ants, among others in homes, offices and schools. We are the exceptional choice for our customers in need of fumigation and pest control services.

#### **Fumigation Services Areas:**

- Institute fumigation/Hotel, Hospitals.
- Restaurants, Clubs and Ports.
- Grain bin Fumigation.
- Container Fumigation
- International standards for phytosanitary
- Measure ISPM
- Fumigation Import/Export
- Transit Fumigation
- Methyl Bromide Fumigation
- Methyl Bromide Alternative
- Pallet Fumigation
- Structural Fumigation